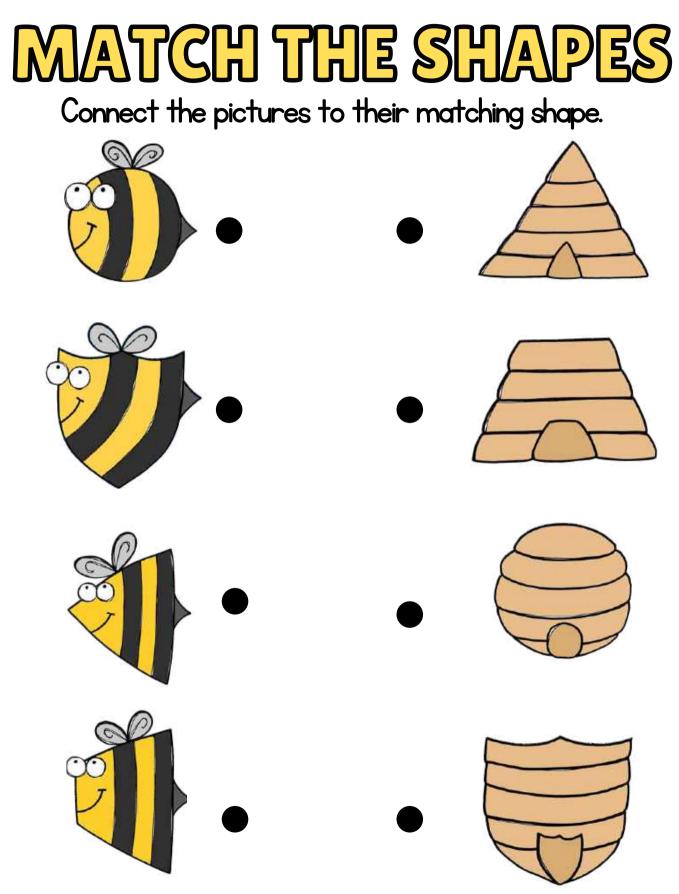

# **Bee Shape Matching**

### Thank You!

Thank you so much for downloading this resource from Homeschool Preschool! I hope you love using this activity with your kiddos as much as I loved creating it!

### Terms of Use

This resource is for personal use only. You may download and print this file for use at home or in your classroom.

You may not copy, modify, reproduce, or share any part of this resource.

Please provide others with a link to Homeschool Preschool so that they can download this resource for themselves.

NOTE: You may NOT upload this resource to any file sharing sites.



#### Check out our <u>Homeschool Preschool VIP</u> <u>membership</u> for exclusive printables!

Visit the blog at homeschoolpreschool.net.





### Name: \_



Date: \_\_\_\_

### MATCH THE SHAPES

Date: \_\_\_\_



### MATCH THE SHAPES

Date: \_\_\_\_



### MATCH THE SHAPES

Date: \_\_\_\_



### MATCH THE SHAPES

Date: \_\_\_\_



### MATCH THE SHAPES

Date: \_\_\_\_



## MATCH THE SHAPES

Date: \_\_\_\_



## MATCH THE SHAPES

Date: \_\_\_\_