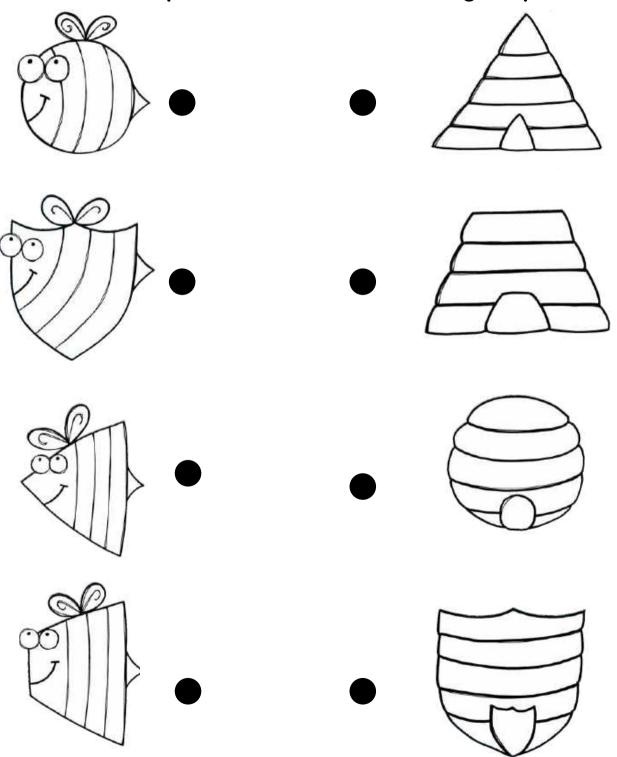

hape Matching**

### Thank You!

Thank you so much for downloading this resource from Homeschool Preschool! I hope you love using this activity with your kiddos as much as I loved creating it!

### Terms of Use

This resource is for personal use only. You may download and print this file for use at home or in your classroom.

You may not copy, modify, reproduce, or share any part of this resource.

Please provide others with a link to Homeschool Preschool so that they can download this resource for themselves.

NOTE: You may NOT upload this resource to any file sharing sites.



#### Check out our <u>Homeschool Preschool VIP</u> <u>membership</u> for exclusive printables!

Visit the blog at homeschoolpreschool.net.





### Name: \_



Date: \_\_\_\_

### MATCH THE SHAPES

Date: \_\_\_\_



### MATCH THE SHAPES

Date: \_\_\_\_



### MATCH THE SHAPES

Date: \_\_\_\_



### MATCH THE SHAPES

Date: \_\_\_\_



### MATCH THE SHAPES

Date: \_\_\_\_



## MATCH THE SHAPES

Date: \_\_\_\_



## MATCH THE SHAPES

Date: \_\_\_\_